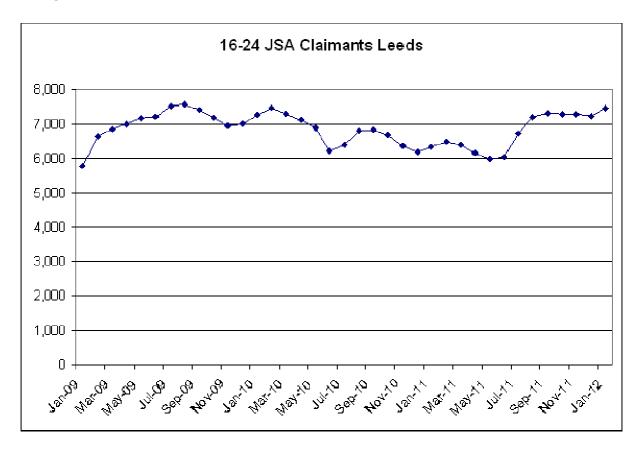

Appendix 1

Young Job Seekers allowance claimants over time



## Area breakdown

The table below gives claimant rates for 16-24 year olds for Job Seekers Allowance (JSA), Employment Support Allowance (ESA) and Incapacity Benefit (IB). The information is by middle layer super output area to show the rates in different areas of the authority.

| MSOA Name                                      | JSA    | ESA   | IB    |
|------------------------------------------------|--------|-------|-------|
| Gipton North                                   | 16.01% | 2.07% | 1.03% |
| Beeston Hill                                   | 15.74% | 2.42% | 0.40% |
| Halton Moor, Wykebecks                         | 14.69% | 2.26% | 1.69% |
| Seacroft South                                 | 14.25% | 1.64% | 1.10% |
| Belle Isle North                               | 14.02% |